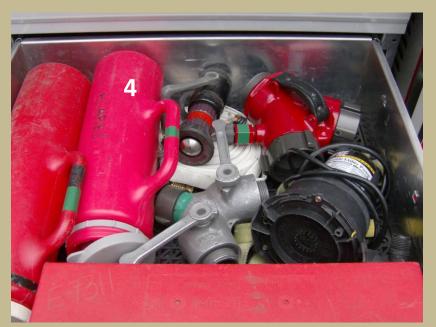

1 ½" TO 1" WILDLAND HOSE TEE

(2) 1 ½" DBL FEMALE (2) 1 ½" DBL MALE 1 ½ FEMALE TO 1" MALE 1 ½" MALE TO GHT 1 ½" FEMALE TO GHT

TUBE OF FLARES AND TUBE OF FUSEES CLAPPERED WYE AND 1 1/2" WYE ROAD TRIANGLE KIT SUMP PUMP AND HOSE 5. (FOURTH DRAWER) TOOL BOX SMALL BOLT CUTTERS HIGH RISE KIT

MEASURE MASTER TOOL

FAN BELTS

4. (THIRD DRAWER)

**BREACHING TOOL** 