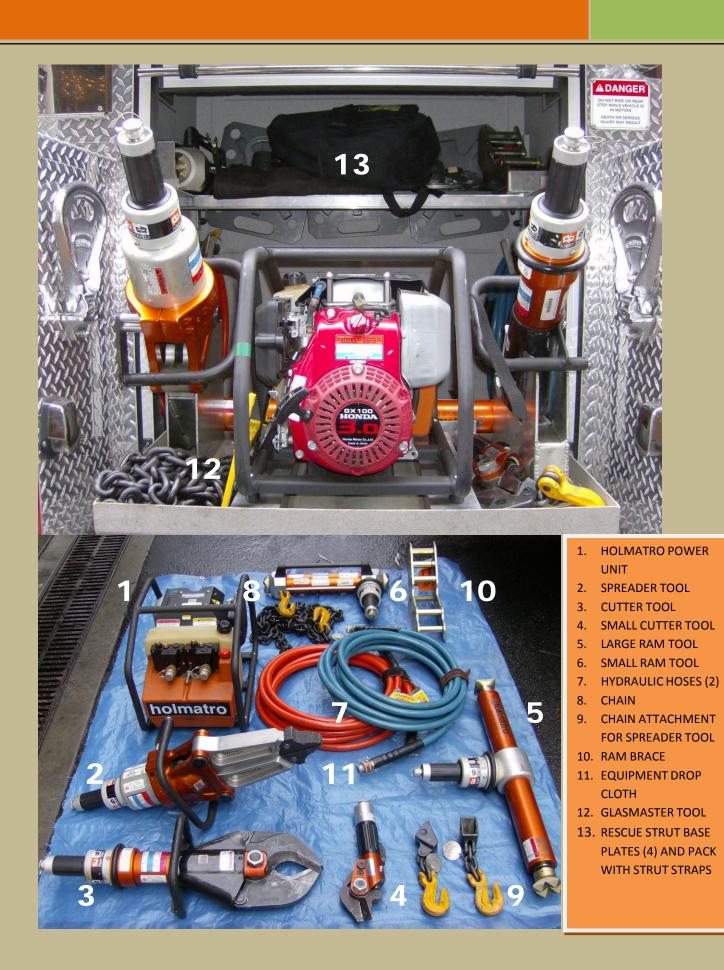

HT 1 ½" FEMALE TO GHT

TUBE OF FLARES AND TUBE OF FUSEES CLAPPERED WYE AND 1 1/2" WYE ROAD TRIANGLE KIT SUMP PUMP AND HOSE 5. (FOURTH DRAWER) TOOL BOX SMALL BOLT CUTTERS HIGH RISE KIT

MEASURE MASTER TOOL

FAN BELTS

4. (THIRD DRAWER)

**BREACHING TOOL** 

## INSIDE THE ENGINE (CAB COMPARTMENTS)







- 1. (CEILING COMPARTMENT DRIVER'S SIDE) WATER RESCUE HELMETS & LIFE JACKETS (3)
- 2. (CEILING COMPARTMENT CAPTAIN' SIDE) BELT WEATHER KIT, FLAGGING, FIRE SHELTER BEE HOODS, PREVENTION MATERIAL, BINOCULARS
- (BOX BEHIND DRIVER'S SEAT) GAS MONTIOR, MRE'S, WATER/GATORADE DISINFECTANT WIPES, BATTERY PACKS IN RED BAG, ENGINE AND MEDICAL CHECKOUT LOGS
- 4. (UNDER CAPTAIN'S SEAT) GPS, BATTERIES, RADIO CLAMSHELL, DIGITAL CAMERA
- 5. (UNDER FORWARD FACING REAR SEATS) SALVAGE KIT AND SALVAGE COVERS



## LEFT SIDE OF ENGINE (MIDDLE AND REAR COMPARTMENTS)





- 1. UTILITY LINE
- 2. BLUE LIFE SAFETY LINE
- 3. WEBBING
- 4. HARNESSES
- 5. LARGE AREA SEARCH LINES
- 6. RIC KIT
- 7. ROPE RESCUE HARDWARE INCLUDING RPM AND RED LIFE SAFTEY LINE
- 8. SPARE SCBA BOTTLES
- 9. SPARE SCBE BOTTLES
- 10. AIR BAG
- 11. ELECTIRCAL CORD 1 @ 100'
- 12. ELECTRICAL CORD 2 @ 50'
- **13. ELECTRICAL JUNCTION BOX**
- 14. RAPID ATTACK PORTABLE MONITOR
- 15. CIRCLE 'D' LIGHTS (2)
- 16. HYDRANT BAG
- 17. 2 ½" GATED WYE, AND 5" TO 3" WITH 2 ½" REDUCERS GATED VALVE (PORTABLE HYDRANT)
- 18. AIR HOSE (3)
- 19. SALVAGE COVER
- 20. 5" HOSE SHORTY
- 21. CONES, HIGH LIFT AIR BAGS AND REGULATOR (IN PELICAN BOX)
- 22. IRONS
- 23. WILDLAND HAND TOOLS

## RIGHT SIDE OF ENGINE (CAPTAIN'S SIDE)

12



- 1. SAGER SPLINT
- 2. K.