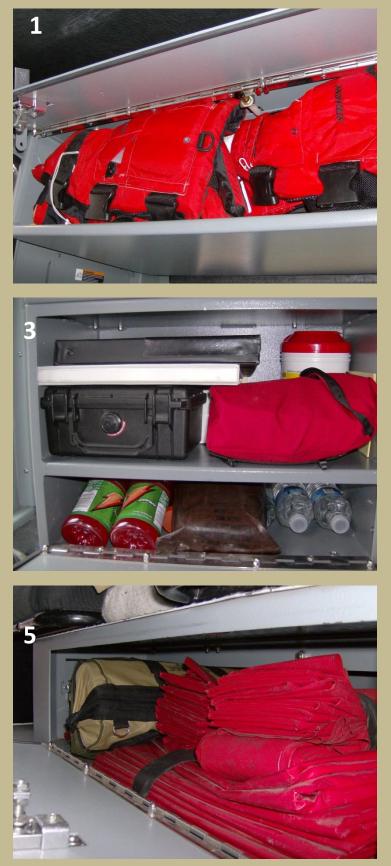

## INSIDE THE ENGINE (CAB COMPARTMENTS)

- 1. (CEILING COMPARTMENT DRIVER'S SIDE) WATER RESCUE HELMETS & LIFE JACKETS (3)
- 2. (CEILING COMPARTMENT CAPTAIN' SIDE) BELT WEATHER KIT, FLAGGING, FIRE SHELTER BEE HOODS, PREVENTION MATERIAL, BINOCULARS
- (BOX BEHIND DRIVER'S SEAT) GAS MONTIOR, MRE'S, WATER/GATORADE DISINFECTANT WIPES, BATTERY PACKS IN RED BAG, ENGINE AND MEDICAL CHECKOUT LOGS
- 4. (UNDER CAPTAIN'S SEAT) GPS, BATTERIES, RADIO CLAMSHELL, DIGITAL CAMERA
- 5. (UNDER FORWARD FACING REAR SEATS) SALVAGE KIT AND SALVAGE COVERS