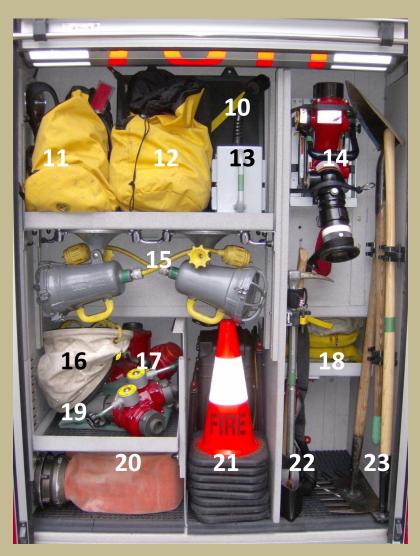

## LEFT SIDE OF ENGINE (MIDDLE AND REAR COMPARTMENTS)

- 1. UTILITY LINE
- 2. BLUE LIFE SAFETY LINE
- 3. WEBBING
- 4. HARNESSES
- 5. LARGE AREA SEARCH LINES
- 6. RIC KIT
- 7. ROPE RESCUE HARDWARE INCLUDING RPM AND RED LIFE SAFTEY LINE
- 8. SPARE SCBA BOTTLES
- 9. SPARE SCBE BOTTLES
- 10. AIR BAG
- 11. ELECTIRCAL CORD 1 @ 100'
- 12. ELECTRICAL CORD 2 @ 50'
- **13. ELECTRICAL JUNCTION BOX**
- 14. RAPID ATTACK PORTABLE MONITOR
- 15. CIRCLE 'D' LIGHTS (2)
- 16. HYDRANT BAG
- 17. 2 ½" GATED WYE, AND 5" TO 3" WITH 2 ½" REDUCERS GATED VALVE (PORTABLE HYDRANT)
- 18. AIR HOSE (3)
- 19. SALVAGE COVER
- 20. 5" HOSE SHORTY
- 21. CONES, HIGH LIFT AIR BAGS AND REGULATOR (IN PELICAN BOX)
- 22. IRONS
- 23. WILDLAND HAND TOOLS