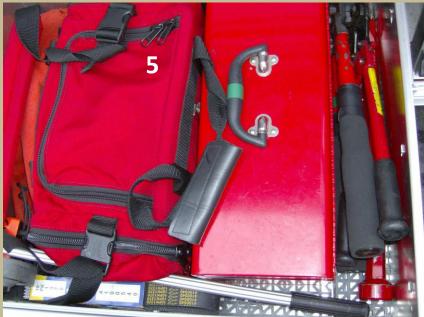

1 ½" TO 1" WILDLAND HOSE TEE

(2) 1 ½" DBL FEMALE (2) 1 ½" DBL MALE 1 ½ FEMALE TO 1" MALE 1 ½" MALE TO GHT 1 ½" FEMALE TO GHT

TUBE OF FLARES AND TUBE OF FUSEES CLAPPERED WYE AND 1 1/2" WYE ROAD TRIANGLE KIT SUMP PUMP AND HOSE 5. (FOURTH DRAWER) TOOL BOX SMALL BOLT CUTTERS HIGH RISE KIT

MEASURE MASTER TOOL

FAN BELTS

4. (THIRD DRAWER)

**BREACHING TOOL** 