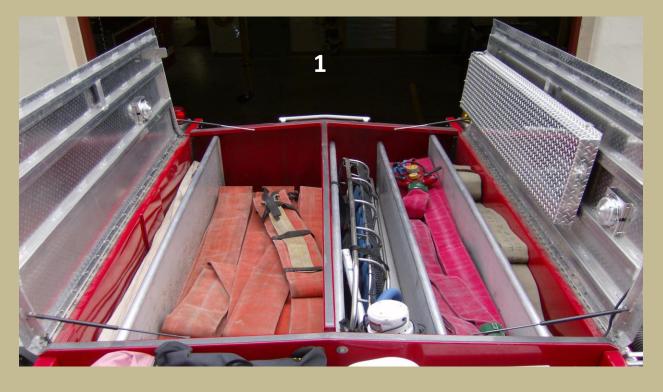

# E7311

- (HOSE BED): 2 100' HOTEL BUNDLES W/ 1 ½ NOZZLES AND GATED WYE,1000' LDH 5" SUPPLY LINE WITH HYDRANT WRENCH,STOKES BASKET/BACKBOARD, WATER VAC, 800' 3" SUPPLY LINE WITH WATER THIEF, 500' 2 ½" BLITZ LINE WITH CHIEF NOZZLE
- 2. (MONITOR WELL): STEP CHOCK AND CRIBBING
- (MONITOR WELL): RESCUE ROCKET LINE THROWING GUN, 1 ½" WILDLAND HOSE AND 1" WILDLAND HOSE
- 4. (MONITOR WELL): 5 GALLONS CLASS A FOAM, SCOOP SHOVEL, WATER TANK LID, FOAM TANK LID.