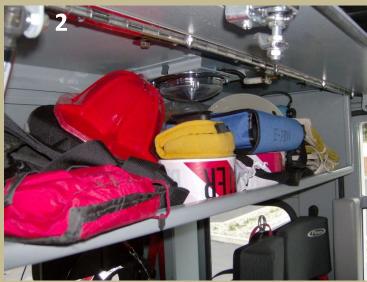

## INSIDE THE ENGINE (CAB COMPARTMENTS)

- 1. (CEILING COMPARTMENT DRIVER'S SIDE) WATER RESCUE HELMETS & LIFE JACKETS (3)
- 2. (CEILING COMPARTMENT CAPTAIN' SIDE) BELT WEATHER KIT, FLAGGING, FIRE SHELTER BEE HOODS, PREVENTION MATERIAL, BINOCULARS
- (BOX BEHIND DRIVER'S SEAT) GAS MONTIOR, MRE'S, WATER/GATORADE DISINFECTANT WIPES, BATTERY PACKS IN RED BAG, ENGINE AND MEDICAL CHECKOUT LOGS
- 4. (UNDER CAPTAIN'S SEAT) GPS, BATTERIES, RADIO CLAMSHELL, DIGITAL CAMERA
- 5. (UNDER FORWARD FACING REAR SEATS) SALVAGE KIT AND SALVAGE COVERS