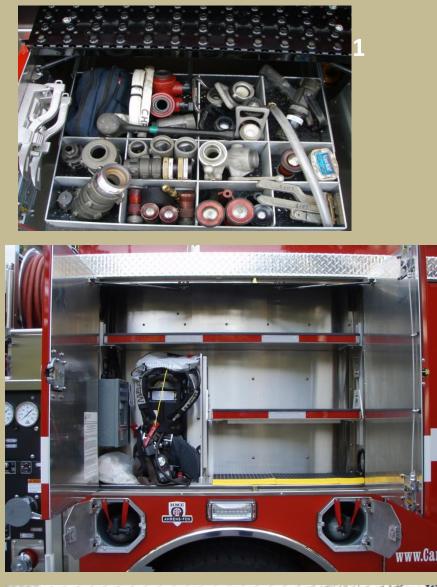

2 ½" CHIEF NOZZLE W/ SHUTOFF, 50' 1 ½" HOSE 5" STORTZ TO 4' FEMALE REDUCER SMOOTH BORE TIPS (1", 1 ¼", 1 ½") FOAM NOZZLE LOCK OUT/TAG OUT KIT 2. (FIRST DRAWER) SPANNER WRECHES (STORTZ AND UNIVERSAL) DUCT TAPE RUBBER MALLET **REMOTE CONTROL FOR MASTER STREAM** 

HYDRAULIC CALCULATION CARDS/TOOLS

(2) 2 ½" DBL MALE AND DBLE FEMALE (2)2 ½" FEMALE TO 1 ½" MALE REDUCER

1 ½" FEMALE TO 1" NPSH REDUCER

WEBBING

3. (SECOND DRAWER) HOSE ROLLER

HOSE STRAP

WILDLAND HOSE CLAMP

1 ½" AND 1" NOZZLES HOSE COUPLING ADAPTERS:

1 ½" TO 1" WILDLAND HOSE TEE

(2) 1 ½" DBL FEMALE (2) 1 ½" DBL MALE 1 ½ FEMALE TO 1" MALE 1 ½" MALE TO GHT 1 ½" FEMALE TO GHT

TUBE OF FLARES AND TUBE OF FUSEES CLAPPERED WYE AND 1 1/2" WYE ROAD TRIANGLE KIT SUMP PUMP AND HOSE 5. (FOURTH DRAWER) TOOL BOX SMALL BOLT CUTTERS HIGH RISE KIT

MEASURE MASTER TOOL

FAN BELTS

4. (THIRD DRAWER)

**BREACHING TOOL** 