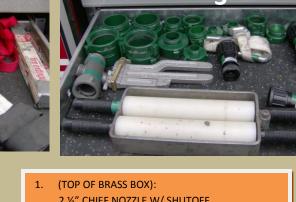

2 ½" CHIEF NOZZLE W/ SHUTOFF, 50' 1 ½" HOSE 5" STORTZ TO 4' FEMALE REDUCER SMOOTH BORE TIPS (1", 1 ¼", 1 ½") FOAM NOZZLE LOCK OUT/TAG OUT KIT 2. (FIRST DRAWER) SPANNER WRECHES (STORTZ AND UNIVERSAL) DUCT TAPE RUBBER MALLET **REMOTE CONTROL FOR MASTER STREAM** 