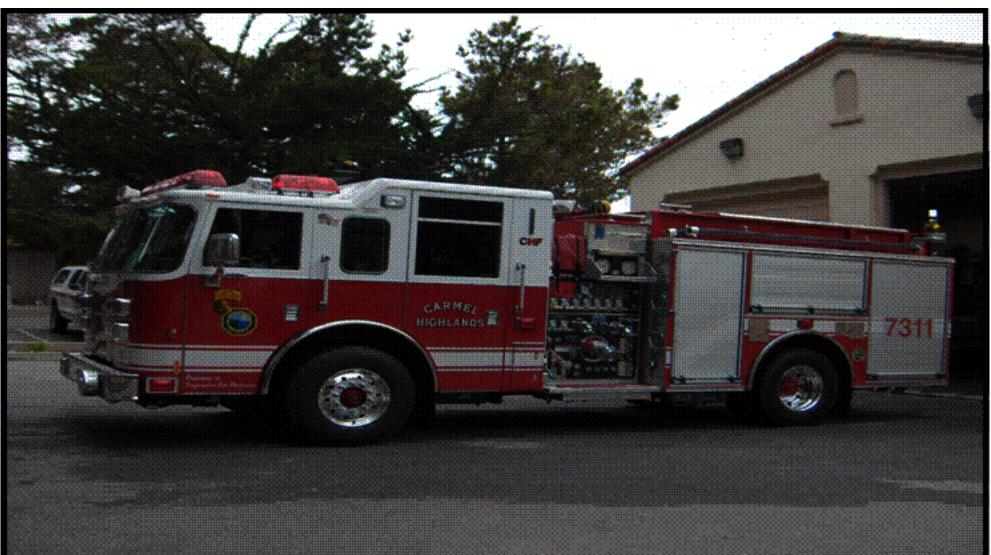

# E7311

- (HOSE BED): 2 100' HOTEL BUNDLES W/ 1 ½ NOZZLES AND GATED WYE,1000' LDH 5" SUPPLY LINE WITH HYDRANT WRENCH,STOKES BASKET/BACKBOARD, WATER VAC, 800' 3" SUPPLY LINE WITH WATER THIEF, 500' 2 ½" BLITZ LINE WITH CHIEF NOZZLE
- 2. (MONITOR WELL): STEP CHOCK AND CRIBBING
- (MONITOR WELL): RESCUE ROCKET LINE THROWING GUN, 1 ½" WILDLAND HOSE AND 1" WILDLAND HOSE
- 4. (MONITOR WELL): 5 GALLONS CLASS A FOAM, SCOOP SHOVEL, WATER TANK LID, FOAM TANK LID.