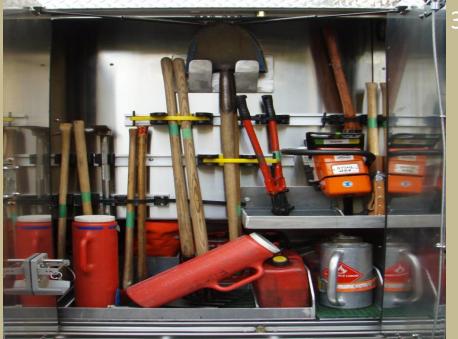

#### **3. REAR COMPARTMENT**

**FLATHEAD AXE SLEDGEHAMMER** HALLIGAN TOOL PULASKI (2) McLEOD TOOL (2) FORESTRY SHOVEL (2) **BOLT CUTTERS CHAIN SAW** SWEEDISH BRUSH AXE FLARES AND FUSEES CHAIN SAW CHAPS (2) AND SAW KIT **HEBERT HOSE CLAMP** 2 STROKE FUEL MIX, BAR OIL **4 STROKE MOTOR OIL** SAW DOLMAR GAS CAN **DRIP TORCH**