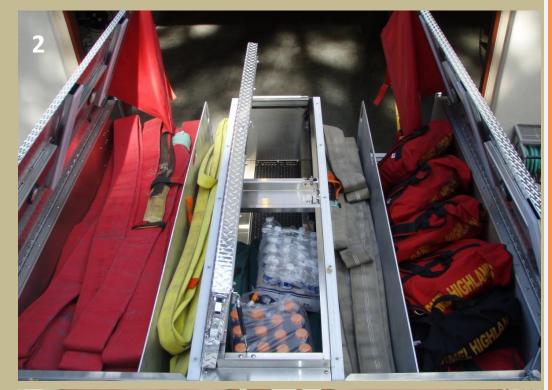

# 2. HOSE BEDS AND CENTER TOP COMPARTMENT (LOOKING TO REAR)

2 ½" SUPPLY LINE 500' W/ HYDRANT WRENCH

1 ¾" PRECONNECT 200' AND

1 ¾" BUNDLE 200'

1 CASE WATER

1 CASE GATORADE

COTS (3)

SPACE FOR OUT-OF-COUNTY

**BAGS** 

2 ½" BLITZ LINE 150'

HOSE PACKS W/ 1 ½" HOSE

1200' AND 1" HOSE 800'