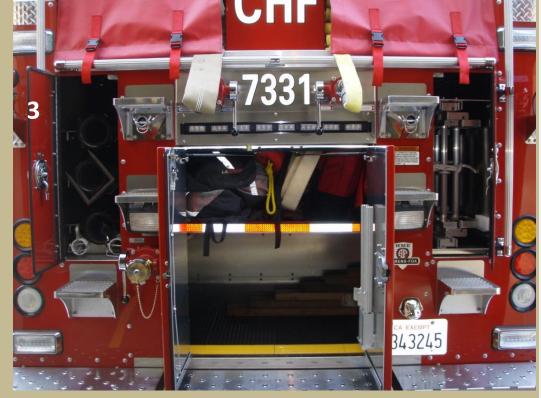

## 3. REAR COMPARTMENTS

HARD SUCTION

RUBISH HOOK

**PIKE POLE** 

FOAM EDUCTOR

**ROCK BAR** 

WATER RESCUE EQUIPMENT

STARTER LINE W/NOZZLE

HOSE PACKS (2)

**STEP CHOCK** 

**STOP AND SLOW PADDLE** 

I-ZONE BRACKETS

**EXTENSION LADDER** 

BACKBOARD (1)

ROOM FOR PASSENGER PPE