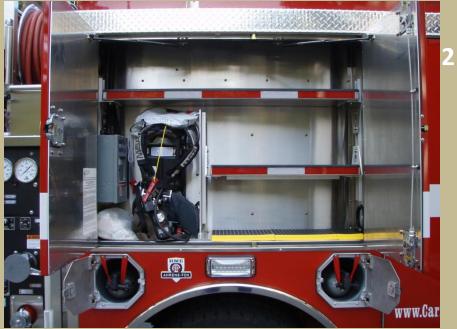

#### 3. REAR COMPARTMENT

**FLATHEAD AXE** 

**SLEDGEHAMMER** 

HALLIGAN TOOL

PULASKI (2)

McLEOD TOOL (2)

FORESTRY SHOVEL (2)

**BOLT CUTTERS** 

**CHAIN SAW** 

**SWEEDISH BRUSH AXE** 

**FLARES AND FUSEES** 

CHAIN SAW CHAPS (2) AND SAW

KIT

**HEBERT HOSE CLAMP** 

2 STROKE FUEL MIX, BAR OIL

4 STROKE MOTOR OIL

SAW DOLMAR

**GAS CAN** 

**DRIP TORCH** 