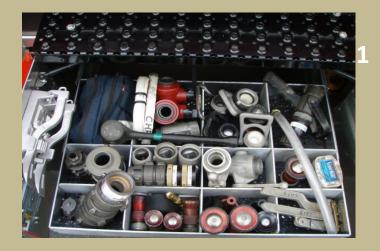

#### 2. MIDDLE COMPARTMENT

MSA SCBA AND MASK
2 SPARE SCBA BOTTLES
EXTRA SPACE IS FOR DRIVER'S PPE