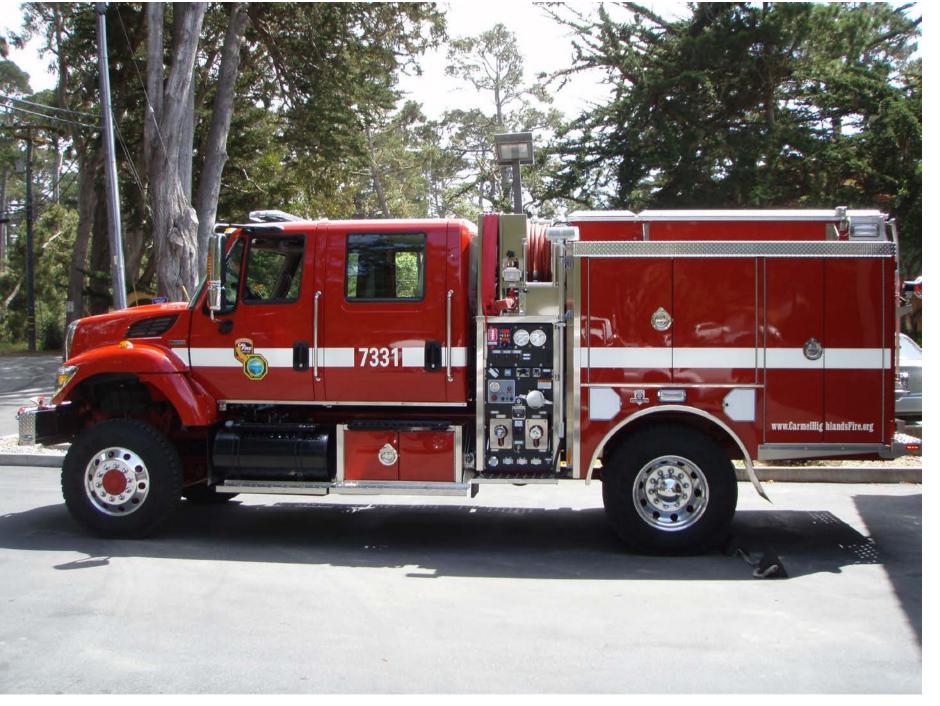

#### 1. BRASS BOX

**BRASS BAG** 

PENCIL HOSE

1 ½" TEE AND WYE

1 ½" BALES (4) & 1 ½" NOZZLE

**RUBBER MALLET** 

1 1/2" PISTOL GRIP COMBO NOZZLE

1 ½" & 2 ½" ADAPTERS

1 ½" TEES (3)

1 ½" WYE WILDLAND

1 ½" NOZZLE AND VASELINE

**BACK PUMP FILLER TUBING** 

1 1/2" & 2 1/2" ADAPTERS

1" NOZZLES AND ¾" NOZZLE

1 ½" NOZZLES AND SMOOTHBORE

TIPS

**HOSE CLAMP** 

**SPANNER WRENCHES (2)** 

**HYDRANT WRENCH** 