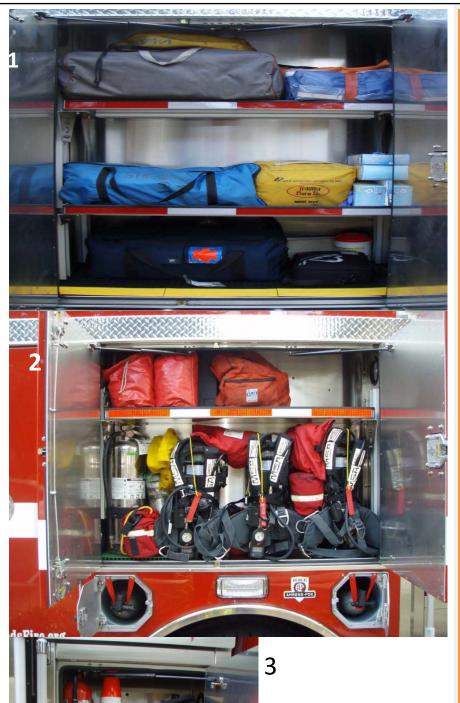

# 1. PASSENGER REAR COMPARTMENT (MEDICAL)

**V VAC MANUAL SUCTION** 

**VACUUM SPLINT** 

SAGER TRACTION SPLINT

FERNO TRACTION SPLINT

OB KIT

TYVEK JACKETS

**C-SPINE KIT** 

**BURN KIT** 

**LATEX GLOVES** 

MEDICAL BAG W/ O2

AED

**GERMICIDAL WIPES** 